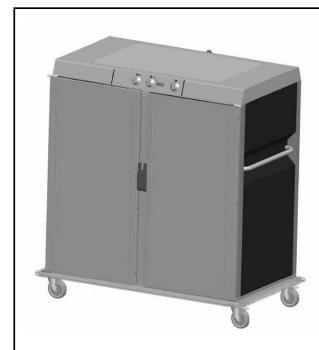

## Service Trolleys Heated Banquet Trolley - 20x2/1 GN

| ITEM #  |  |  |
|---------|--|--|
| MODEL # |  |  |
| NAME #  |  |  |
|         |  |  |
| SIS #   |  |  |
| AIA #   |  |  |

351157 (BT2021H)

Heated Banquet Trolley 20x2/1GN

#### Item No.

Constructed in double-walled, 304 AISI stainless steel with expanded polyurethane insulated panels. Ergonomic handles for easy movement. Temperature can be set from 30°C to 90°C with digital display. Humidity can be added inside the chamber to keep food from drying. N. 2 fixed castors and N. 2 swiveling castors with brakes, mm125 in diameter. Full perimeter bumpers for added shock protection. By using the optional eutectic plates it is possible to keep dishes at a temperature of +5°C for about two hours. Load capacity: 340 Kg.

### Construction

- Equipped with spiral cable.
- Constructed in double-walled 304 AISI stainless steel with insulated panels.
- Thick, all-round perimetral bumpers on sides, doors and handles to improve shock absorption.
- Two fixed and two swivelling castors with brakes, all 125 mm in diameter.