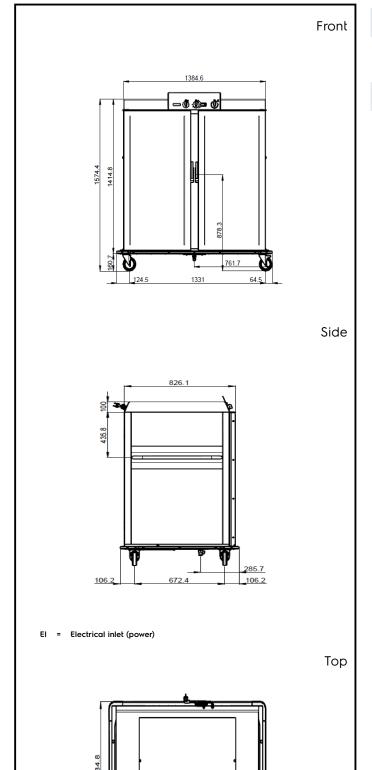

### **Key Information:**

**GN 2/1 containers - 100** ISO 9001; ISO 14001

GN 1/1 containers - 100 40
Load capacity 340 kg
External dimensions, Width: 1520 mm
External dimensions, Depth: 885 mm
External dimensions, Height: 1570 mm
Net weight: 233 kg